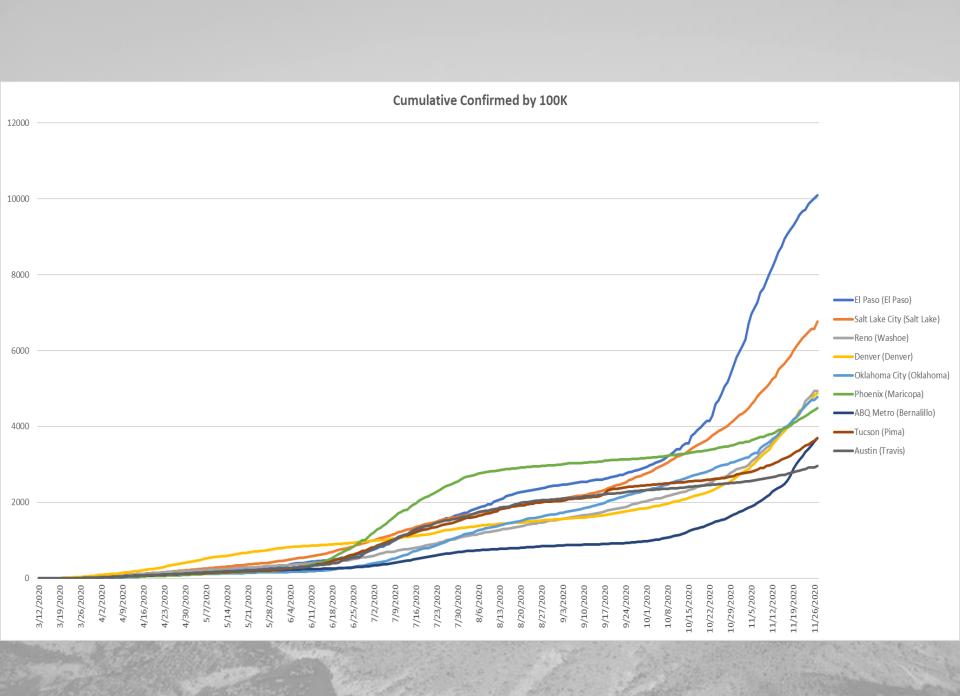

| SPREAD RATE | Last Week | This Week |  |  |
|-------------|-----------|-----------|--|--|
| Metro       | 1.17      | 1.02      |  |  |
| New Mexico  | 1.12      | 0.97      |  |  |

|                                                                           | ABQ Metro<br>(Bernalillo) | Denver<br>(Denver) | Tucson<br>(Pima) | Austin<br>(Travis) | Phoenix<br>(Maricopa) | Salt<br>Lake<br>(Salt Lake<br>City) | El Paso<br>(El Paso) | Oklahoma<br>City<br>(Oklahoma) |
|---------------------------------------------------------------------------|---------------------------|--------------------|------------------|--------------------|-----------------------|-------------------------------------|----------------------|--------------------------------|
| Total county population                                                   | 677,692                   | 693,417            | 1,019,722        | 1,203,166          | 4,253,913             | 1,120,805                           | 837,654              | 655,057                        |
| Confirmed<br>COVID-19<br>cases<br>to date<br>(county, per 100K<br>people) | 3,594                     | 4,895              | 3,655            | 2,982              | 4,508                 | 6,613                               | 9,990                | 4,724                          |
| Total Tested<br>(by state, per 100K<br>people)                            | 71,762                    | 29,513             | 30,062           | 35,814             | 30,062                | 40,483                              | 35,814               | 52,226                         |
| COVID-19<br>deaths<br>(county, per 100K<br>people)                        | 47                        | 75                 | 67               | 40                 | 93                    | 35                                  | 125                  | 44                             |
| % of new<br>tests that are<br>positive<br>(By state, weekly)              | 19.4%                     | 9.7%               | 19.8%            | 12.3%              | 19.8%                 | 18.2%                               | 12.3%                | 35.4%                          |