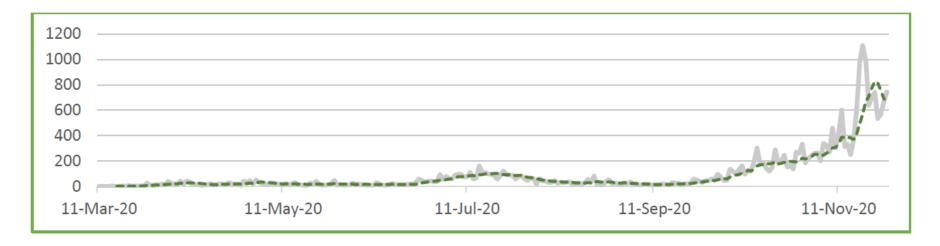

## **KEY DATA**

| NEW CASES      | то        | DTAL      | 7 DAY AVERAGE OF NEW CASES<br>PER 100K |               |  |
|----------------|-----------|-----------|----------------------------------------|---------------|--|
|                | Last Week | This Week | Last Week                              | This Week     |  |
| New Mexico     | 15,092    | 14,754    | Not available                          | Not available |  |
| Bernalillo Co. | 4,675     | 4,595     | 54.9                                   | 118.8         |  |